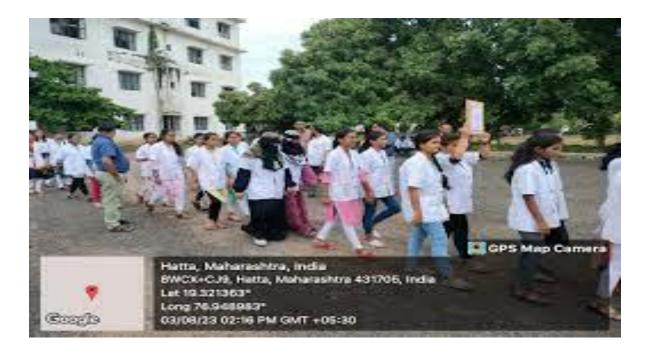

### <u>Notice</u>

This is to inform all students of B.A., B.Com, and B.Sc. of I, II, and III Years that the college is conducting an Awareness On ANTI-TOBACCO Program on 12.05.2022 by the NSS Department the complete schedule will be going to display in notice board or contact course coordinator further information.