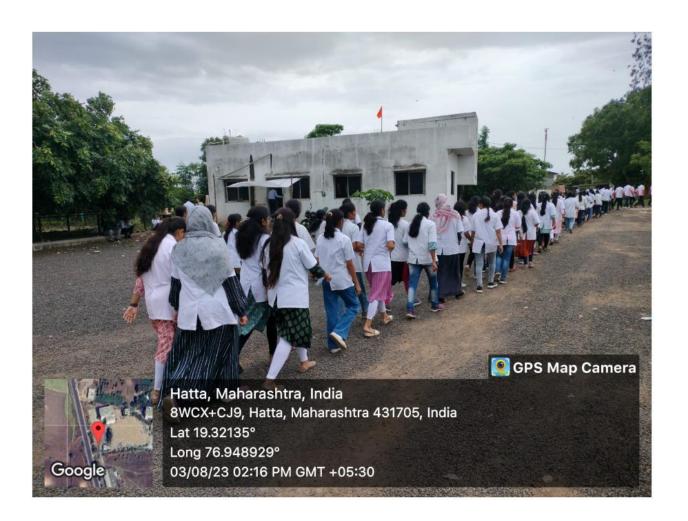

# <u>Notice</u>

This is to inform all students of B.A., B.Com, and B.Sc. of I, II, and III Years that the college is conducting a Blood Donation Camp Program on 02.04.2020 by the NSS Department the complete schedule will be going to display in notice board or contact course coordinator further information.

# <u>Notice</u>

This is to inform all students of B.A., B.Com, and B.Sc. of I, II, and III Years that the college is conducting a Blood Donation Camp Program on 11.12.2019 by the NSS Department the complete schedule will be going to display in notice board or contact course coordinator further information.

# <u>Notice</u>

This is to inform all students of B.A., B.Com, and B.Sc. of I, II, and III Years that the college is conducting a Blood Donation Camp Program on 12.07.2019 by the NSS Department the complete schedule will be going to display in notice board or contact course coordinator further information.